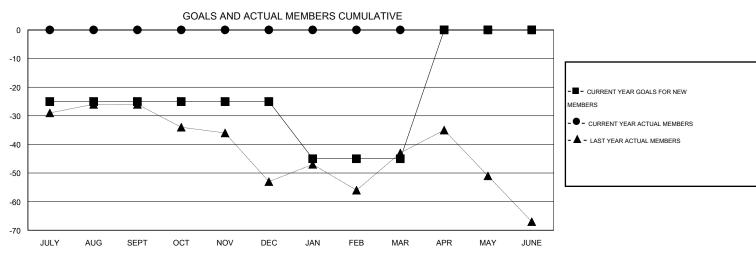

## **LOCATION NEW ZEALAND**

GMT CA 7

| Clubs                 |                  |           |                  |                  | Members               |                    |                                     |                    |                  |
|-----------------------|------------------|-----------|------------------|------------------|-----------------------|--------------------|-------------------------------------|--------------------|------------------|
| RESULTS FOR 2016-2017 |                  |           |                  |                  | RESULTS FOR 2016-2017 |                    |                                     |                    |                  |
| QUARTER               | NEW CLUB<br>GOAL | NEW CLUBS | DROPPED<br>CLUBS | NET<br>GAIN/LOSS | QUARTER               | NEW MEMBER<br>GOAL | CHARTER AND<br>NEW MEMBERS<br>ADDED | DROPPED<br>MEMBERS | NET<br>GAIN/LOSS |
| JULY/AUG/SEPT         | 0                | 0         | 0                | 0                | JULY/AUG/SEPT         | -25                | 0                                   | 0                  | 0                |
| OCT/NOV/DEC           | 0                | 0         | 0                | 0                | OCT/NOV/DEC           | 0                  | 0                                   | 0                  | 0                |
| JAN/FEB/MAR           | 0                | 0         | 0                | 0                | JAN/FEB/MAR           | -20                | 0                                   | 0                  | 0                |
| APR/MAY/JUNE          | 1                | 0         | 0                | 0                | APR/MAY/JUNE          | 45                 | 0                                   | 0                  | 0                |